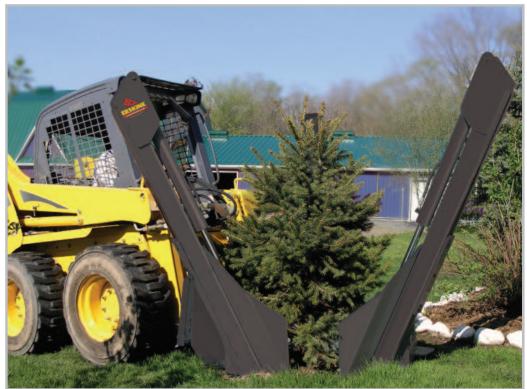

### You're Gonna Dig This...

Turn your skid loader into a high-speed, labor-saving transplanting unit. A tree can be dug or transplanted without the operator having to

leave the loader. Spade is designed with a very short frame reducing the need for stabilizers and counterweights. Fingertip controls are integrated into the loader handles. The blades

of the tree spade overlap to ensure clean root cutting and support of the root ball.

This Tree Spade has FULL HYDRAULIC CONTROLS for in-cab operation and is fully adjustable to fit most skid steers.

Cuts a 30" diameter root ball, 29" deep with fully truncated blades. Blade angles are 25°.

One outside blade swings open.

*"The righteous keep moving forward, and those with clean hands become stronger and stronger." Job 17:9* 

A Legacy of Excellence Since 1948

Prices and specifications subject to change without notice • F.O.B. the Factory