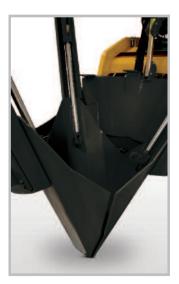

of the tree spade overlap to ensure clean root cutting and support of the root ball.

This Tree Spade has FULL HYDRAULIC CONTROLS for in-cab operation and is fully adjustable to fit most skid steers.

Cuts a 30" diameter root ball, 29" deep with fully truncated blades. Blade angles are 25°.

One outside blade swings open.

*"The righteous keep moving forward, and those with clean hands become stronger and stronger." Job 17:9* 

A Legacy of Excellence Since 1948

Prices and specifications subject to change without notice • F.O.B. the Factory