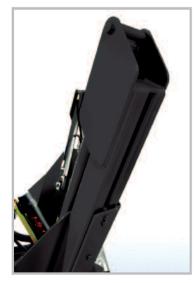

Unique closed design slide channel keeps out unwanted debris.

of the tree spade overlap to ensure clean root cutting and support of the root ball.

This Tree Spade has FULL HYDRAULIC CONTROLS for in-cab operation and is fully adjustable to fit most skid steers.

Cuts a 30" diameter root ball, 29" deep with fully truncated blades. Blade angles are 25°.