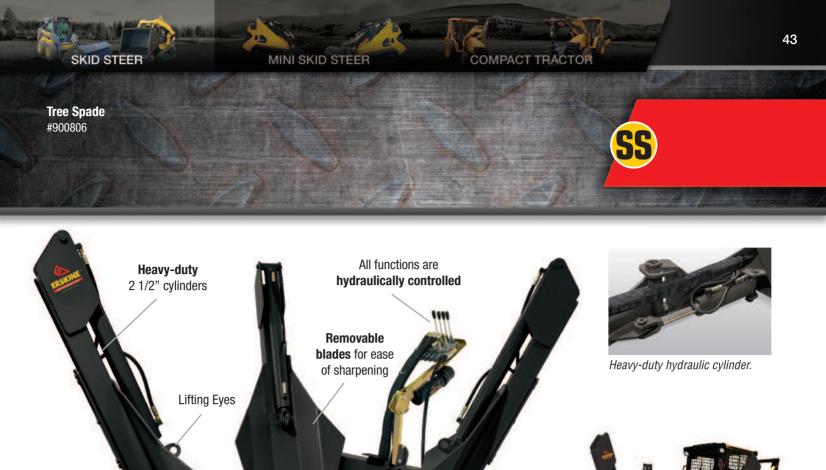

# **Tree Spade**

## **FEATURES**

- Tree spade comes complete & ready to use, including the all-hydraulic hoses, couplers & controls!
- Good for transplanting the following:
  hardwood trees to 2-1/2" diameter
  - evergreen trees to 3" diameter
- Three steel cutting blades are 3/8" thick
- Adjustable control valve stand
- All bearings outfitted with grease fittings
- Quick removable blades for easy sharpening
- Short frame design for increased down pressure eliminating the need for rear stabilizers

Unique closed design slide channel keeps out unwanted debris.

of the tree spade overlap to ensure clean root cutting and support of the root ball.

This Tree Spade has FULL HYDRAULIC CONTROLS for in-cab operation and is fully adjustable to fit most skid steers.

Cuts a 30" diameter root ball, 29" deep with fully truncated blades. Blade angles are 25°.